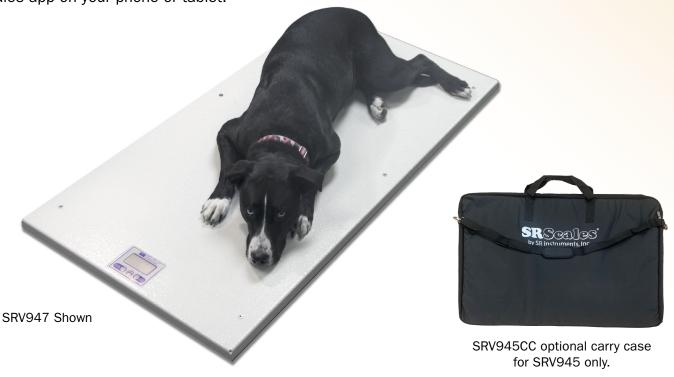

### **Model SRV94X Series**

Whether you are a mobile or stationary veterinary practice, SR Mobile Platform Scales offer a durable and reliable option. The SRV945, SRV947, and SRV949 are lightweight scales designed for veterinarians and zoo keepers to obtain weights by taking the scale to the animal.

Constructed of high strength aluminum, the SRV94X Series are as durable as they are functional. The scales' surfaces have an extremely durable polyurea coating that offer grip along with ease of cleaning.

#### **OPTIONAL EQUIPMENT**

- ·SRV945CC carry case for SRV945 only.
- Wireless module required for use with SR Scales App (must be factory installed).