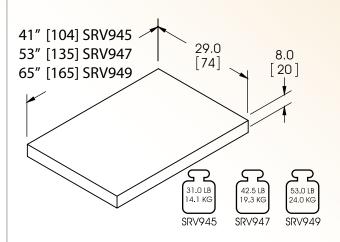

#### **PLATFORM SIZE**

• SRV945 24" x 36" • SRV947 24" x 48" • SRV949 24" x 60"

## SYSTEM SPECIFICATIONS

| MAX WEIGHT         | 400 lb / 182 kg                                                                                          |
|--------------------|----------------------------------------------------------------------------------------------------------|
| DISPLAY RESOLUTION | .2 lb / .1 kg                                                                                            |
| BUTTON FUNCTIONS   | Zero/Weigh, lb/kg, Hold/Recall                                                                           |
| DISPLAY UNITS      | Pounds / Kilograms                                                                                       |
| MODEL SIZE         | <b>SRV945:</b> 24" x 36" (dim A)<br><b>SRV947:</b> 24" x 48" (dim A)<br><b>SRV949:</b> 24" x 60" (dim A) |
| HOLD               | Freezes the weight on the display                                                                        |
| POWER              | Six (6) AA Batteries                                                                                     |
| AUTO ZERO          | One button operation                                                                                     |
| SCALE WEIGHT       | <b>SRV945:</b> 27 Pounds <b>SRV947:</b> 36 Pounds <b>SRV949:</b> 45 Pounds                               |
| WARRANTY           | Two (2) Years                                                                                            |