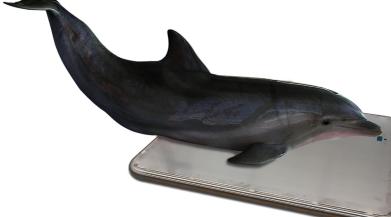

# **Marine Platform Scale** Model SRV716W

Weighing dolphins or Sea Lions? The SRV716W is a large platform scale designed to weigh marine mammals. The scales round edges make beaching easy for the animal.

The scale can easily be placed poolside by two people.