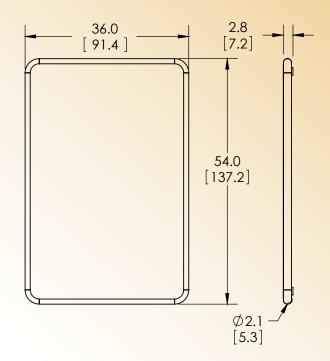

stored in memory.<br>Press "Held Wt" on the tablet to<br>recall last stored weight. |
| AUTO POWER DOWN                        | Approximately five (5) minutes from last button press.                                                                        |
| SCALE WEIGHT                           | 105 Lbs. / 78 Kgs.                                                                                                            |
| WARRANTY                               | Two (2) Years                                                                                                                 |
|                                        |                                                                                                                               |

### **DIMENSIONS in [cm]**



### PACKAGING





Specifications subject to change without notice.

SR<sup>®</sup>Instruments, Inc.

600 Young Street, Tonawanda, New York 14150 USA : 716.693.5977 • F: 716.693.5854 • TF: 1.800.654.6360 www.srscales.com email: info-request@srinstruments.com