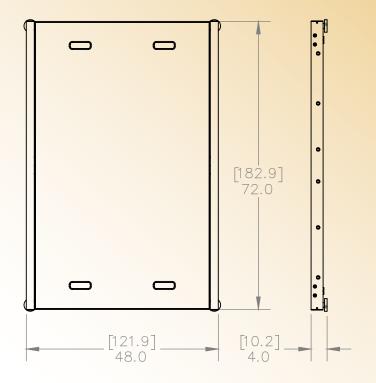

# **DIMENSIONS in [cm]**

# **EXTRA LARGE WEIGHING SURFACE**

The scale's large 48" x 72" anti-skid surface makes it ideal for gathering weight on large animals.