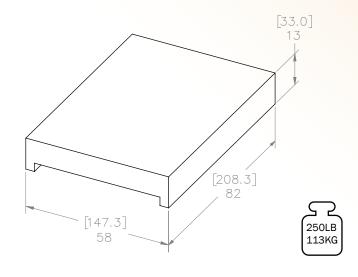

|
| POWER              | Six (6) "AA" Batteries                                                                               |
| HELD WEIGHT        | Highest stable weight is automatically stored in memory. Press HELD Wt to recall last stored weight. |
| AUTO POWER DOWN    | Approximately five (5) minutes from last button press.                                               |
| SCALE WEIGHT       | Top Panel 84 Lbs.<br>Transducer 115 Lbs.                                                             |
| WARRANTY           | Two (2) Years                                                                                        |

# **DIMENSIONS in [cm]**



# Teat free Weight Weight Held Wit Last Held Weight Rilos Pounds

### **PACKAGING**



Specifications subject to change without notice.