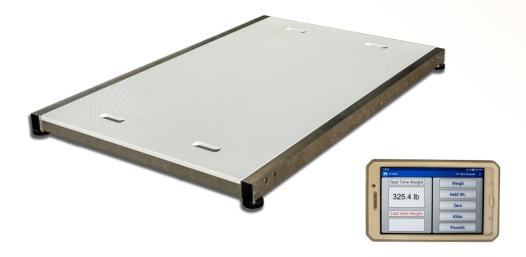

# Model SRV715

This app-enabled mobile platform scale makes gathering weight for large hoofstock both easy and safe for both animals and keepers.

The SRV715 is constructed from light-weight yet durable aluminum with a high density anti-slip plastic surface. The extra large weighing platform consist of a transducer frame and a separate surface plate which can be assembled in less than one minute without tools.

### **WIRELESS**

The scale electronics are equipped with wireless communication enabling the animal keeper to operate the scale at a safe distance using an android tablet or phone.

# **EXTRA LARGE WEIGHING SURFACE**

The scale's large 48" x 72" anti-skid surface makes it ideal for gathering weight on large animals.

# Teat free Weight Weight Held Wit Last Held Weight Rilos Pounds