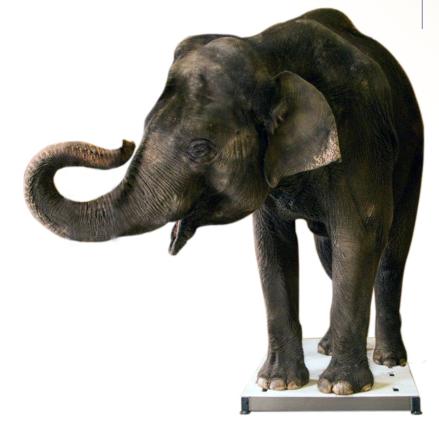

# Mobile Platform Scale Model SRV714

This app-enabled mobile platform scale makes gathering weight for large hoofstock or pachyderms easy and safe for both animal and keeper.

The SRV714 is constructed from durable stainless and aluminum tube with a high density anti-slip plastic surface. The extra large weighing platform consists of two transducer tubes and three top plates which can be assembled in less than two minutes without tools.

## **EXTRA LARGE WEIGHING SURFACE**

The scale's large 48" x 96" anti-skid surface makes it ideal for gathering weight on large animals.

## PORTABLE

The unique five piece design makes the scale lightweight allowing for portability between exhibits as well as being keeper friendly.