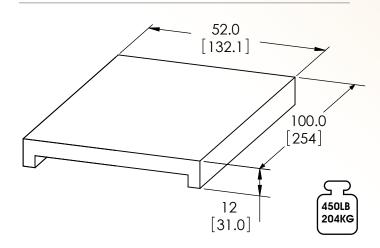

memory.<br>Press "Held Wt" on the tablet to<br>recall last stored weight. |  |  |
| AUTO POWER DOWN    | Approximately ten (10) minutes from last button press.                                                                        |  |  |
| SCALE WEIGHT       | Top Panels 95Lbs./pc. (3 pcs.)<br>Bottom Rails 80Lbs./pc. (2 pcs.)                                                            |  |  |
| WARRANTY           | Two (2) Years                                                                                                                 |  |  |
|                    |                                                                                                                               |  |  |

## 6.0 47.0 [15] [119] 0 $\left[ \right]$ 32 [81] 0 0 0 0 0 95.4 [242] 0 0 0 0 0 0 0







Specifications subject to change without notice.

SR<sup>®</sup>Instruments, Inc.

email: info-request@srinstruments.com

## **DIMENSIONS in [cm]**