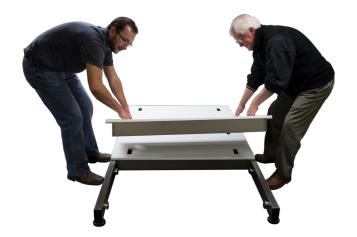

# Mobile Platform Scale Model SRV714

This app-enabled mobile platform scale makes gathering weight for large hoofstock or pachyderms easy and safe for both animal and keeper.

The SRV714 is constructed from durable stainless and aluminum tube with a high density anti-slip plastic surface. The extra large weighing platform consists of two transducer tubes and three top plates which can be assembled in less than two minutes without tools.

## PORTABLE

The unique five piece design makes the scale lightweight allowing for portability between exhibits as well as being keeper friendly.

### SYSTEM SPECIFICATIONS

| MAX WEIGHT         | 15,000 Lb / 6,800 Kg                                                                                                          |  |  |
|--------------------|-------------------------------------------------------------------------------------------------------------------------------|--|--|
| DISPLAY RESOLUTION | 5 Lb / 2 kg                                                                                                                   |  |  |
| BUTTON FUNCTIONS   | Zero/Weigh, lb/kg, Hold/Recall                                                                                                |  |  |
| DISPLAY UNITS      | Pounds / Kilograms                                                                                                            |  |  |
| PORTABILITY        | Scale disassembles for easy transport.                                                                                        |  |  |
| POWER              | Six (6) "D" Cell Batteries                                                                                                    |  |  |
| HELD WEIGHT        | Highest stable weight is<br>automatically stored in memory.<br>Press "Held Wt" on the tablet to<br>recall last stored weight. |  |  |
| AUTO POWER DOWN    | Approximately ten (10) minutes from last button press.                                                                        |  |  |
| SCALE WEIGHT       | Top Panels 95Lbs./pc. (3 pcs.)<br>Bottom Rails 80Lbs./pc. (2 pcs.)                                                            |  |  |
| WARRANTY           | Two (2) Years                                                                                                                 |  |  |
|                    |                                                                                                                               |  |  |