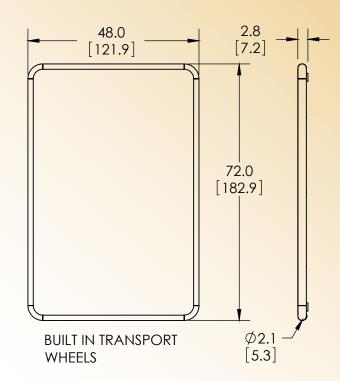

| Six (6) "AA" Batteries                                                                                               |
| HELD WEIGHT *TABLET ONLY*              | Highest stable weight is automatically stored in memory. Press "Held Wt" on the tablet to recall last stored weight. |
| AUTO POWER DOWN                        | Approximately five (5) minutes from last button press.                                                               |
| SCALE WEIGHT                           | 172 Lbs. / 78 Kgs.                                                                                                   |
| WARRANTY                               | Two (2) Years                                                                                                        |

#### **DIMENSIONS in [cm]**



#### **PACKAGING**





Specifications subject to change without notice.