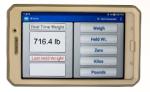

The built-in readout features wireless capability allowing the scale to be operated remotely with the SR Scales' app (tablet included).

The scale has integrated wheels to help move the scale when placing poolside.

#### **WIRELESS**

The scale electronics are equipped with wireless communication, enabling the animal keeper to operate the scale at a safe distance using an android tablet or phone.

## SYSTEM SPECIFICATIONS

| MAX WEIGHT                             | 2,000 Lb / 907 Kg                                                                                                    |
|----------------------------------------|----------------------------------------------------------------------------------------------------------------------|
| DISPLAY RESOLUTION                     | .2 Lb / .1 kg                                                                                                        |
| BUTTON FUNCTIONS<br>(BUILT IN READOUT) | Zero/Weigh (Hold for Zero)                                                                                           |
| BUTTON FUNCTIONS (TABLET)              | Zero/Weigh, Units, Hold/Recall                                                                                       |
| DISPLAY UNITS                          | Pounds / Kilograms                                                                                                   |
| PORTABILITY                            | Scale is easily transported with wheels and handle.                                                                  |
| POWER                                  | Six (6) "AA" Batteries                                                                                               |
| HELD WEIGHT *TABLET ONLY*              | Highest stable weight is automatically stored in memory. Press "Held Wt" on the tablet to recall last stored weight. |
| AUTO POWER DOWN                        | Approximately five (5) minutes from last button press.                                                               |
| SCALE WEIGHT                           | 172 Lbs. / 78 Kgs.                                                                                                   |
| WARRANTY                               | Two (2) Years                                                                                                        |