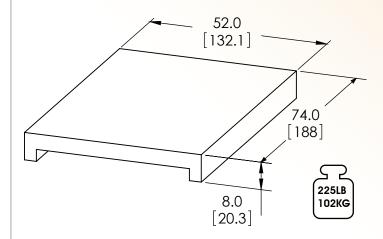

#### **CAPACITY**

2,000 Lbs or 907 Kgs

#### **PACKAGING**

Specifications subject to change without notice.