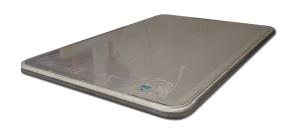

#### **Model SRV713W**

Weighing California Sea Lions? The SRV713W is a large platform scale designed to weigh larger marine mammals. The scales round edges make beaching easy for the animal.

Constructed from heavy duty stainless steel with sealed load cells, SR marine scales provide years of dependable service.

The built-in readout features wireless capability allowing the scale to be operated remotely with the SR Scales' app (tablet included).

The scale has integrated wheels to help move the scale when placing poolside.

#### **HEAVY DUTY**

Stainless steel platform and sealed electronics provide durable service in the toughest environments.