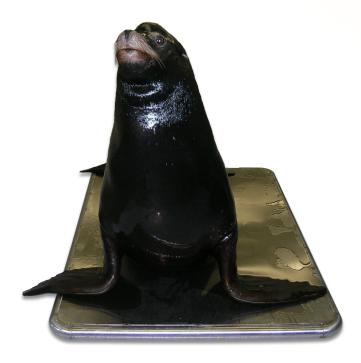

#### **Model SRV713W**

Weighing California Sea Lions? The SRV713W is a large platform scale designed to weigh larger marine mammals. The scales round edges make beaching easy for the animal.

Constructed from heavy duty stainless steel with sealed load cells, SR marine scales provide years of dependable service.

The built-in readout features wireless capability allowing the scale to be operated remotely with the SR Scales' app (tablet included).

The scale has integrated wheels to help move the scale when placing poolside.