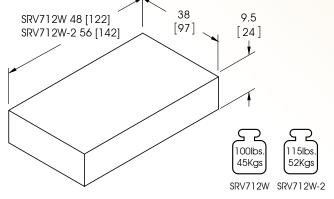

#### **PLATFORM SIZES**

SRV712W 22" x 40" SRV712W-2 26" x 44"

### **DIMENSIONS in [cm]**

Specifications subject to change without notice.