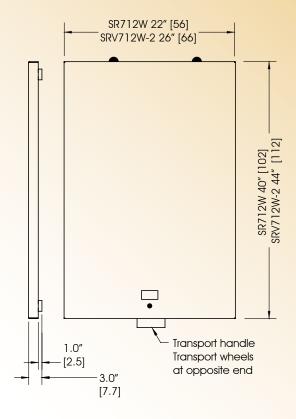

#### **PLATFORM SIZES**

SRV712W 22" x 40" SRV712W-2 26" x 44"

### **DIMENSIONS in [cm]**

Specifications subject to change without notice.