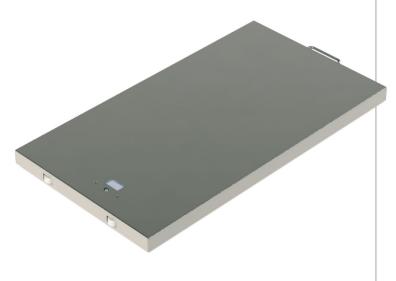

#### **HEAVY DUTY**

Stainless steel platform and sealed electronics provide durable service in the toughest environments.

#### **PORTABLE**

Scale is meant to be moved between exhibits with built-in wheels and handle.