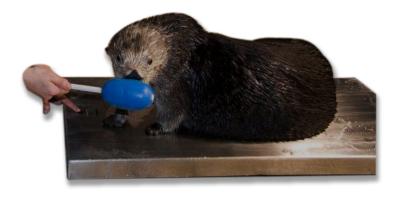

### **Model SRV712W**

This app-enabled mobile platform scale makes gathering weight on penquins, sea otters, and other small animals safe and easy by allowing them to be weighed in their habitat.

Constructed from heavy duty stainless steel with sealed load cells, SR marine scales provide years of dependable service.