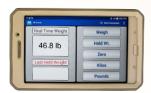

The built-in readout features wireless capability allowing the scale to be operated remotely with the SR Scales' app (tablet included).

The scale is easily transported to and from exhibits using the built-in wheels and handle.

#### **WIRELESS**

The scale's electronics are equipped with wireless communication, enabling the animal keeper to operate the scale at a safe distance using an android tablet or phone.

## SYSTEM SPECIFICATIONS

| MAX WEIGHT                             | 1,000 Lb / 454 Kg                                                                                                                                    |
|----------------------------------------|------------------------------------------------------------------------------------------------------------------------------------------------------|
| DISPLAY RESOLUTION                     | .2 Lb / .1 kg                                                                                                                                        |
| BUTTON FUNCTIONS<br>(BUILT IN READOUT) | Zero/Weigh (Hold for Zero)                                                                                                                           |
| BUTTON FUNCTIONS (TABLET)              | Zero/Weigh, Units, Hold/Recall                                                                                                                       |
| DISPLAY UNITS                          | Pounds / Kilograms                                                                                                                                   |
| PORTABILITY                            | Scale is easily transported with wheels and handle.                                                                                                  |
|                                        |                                                                                                                                                      |
| POWER                                  | Six (6) "AA" Batteries                                                                                                                               |
| HELD WEIGHT *TABLET ONLY*              | Six (6) "AA" Batteries  Highest stable weight is automatically stored in memory.  Press "Held Wt" on the tablet to recall last stored weight.        |
| HELD WEIGHT                            | Highest stable weight is automatically stored in memory. Press "Held Wt" on the tablet to                                                            |
| HELD WEIGHT *TABLET ONLY*              | Highest stable weight is automatically stored in memory. Press "Held Wt" on the tablet to recall last stored weight.  Approximately five (5) minutes |