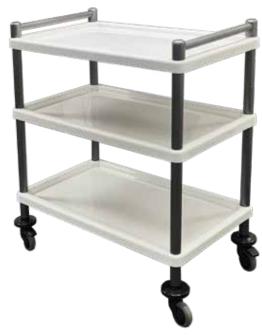

### **Model SRC-600**

The SRC-600 is a great companion cart to the SR635i scale. Additionally it can be used for the SR241 and SR615i pediatric scales or as an all around utility cart.

With composite shelving and aluminum corner tubing the cart offers superior stability. Every surface on the cart is infused with antimicrobial product protection.

3" smooth-gliding casters provide quiet movement between birthing suites and the nursery. A raised protective edge around the shelf perimeter keeps items in place.

Specifications subject to change without notice.

#### **COMPOSITE SHELVES**

Durable and easy to clean.

#### **3" QUIET ROLL CASTERS**

Provide easy movement throughout a clinic or hospital. Additionally each caster is equipped with a bumper while two casters are brake equipped.

#### **PROTECTIVE RAIL**

All three shelves have a full perimeter raised edge to keep things where they belong.

Shown with SR615i Pediatric Scale (not included)

Shown with SR241 Adult pediatric combo scale (not included)