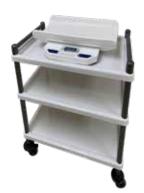

#### **PROTECTIVE RAIL**

All three shelves have a full perimeter raised edge to keep things where they belong.

Shown with SR615i Pediatric Scale (not included)

Shown with SR241 Adult pediatric combo scale (not included)

Shown with SR615i Pediatric Scale (not included)

Shown with SR241 Adult pediatric combo scale (not included)