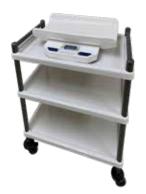

#### **PROTECTIVE RAIL**

All three shelves have a full perimeter raised edge to keep things where they belong.

Shown with SR615i Pediatric Scale (not included)

Shown with SR241 Adult pediatric combo scale (not included)

Shown with SR615i Pediatric Scale (not included)

Shown with SR241 Adult pediatric combo scale (not included)