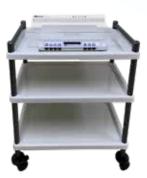

#### **PROTECTIVE RAIL**

All three shelves have a full perimeter raised edge to keep things where they belong.

Shown with SR615i Pediatric Scale (not included)

Shown with SR241 Adult pediatric combo scale (not included)

Shown with SR615i Pediatric Scale (not included)

Shown with SR241 Adult pediatric combo scale (not included)