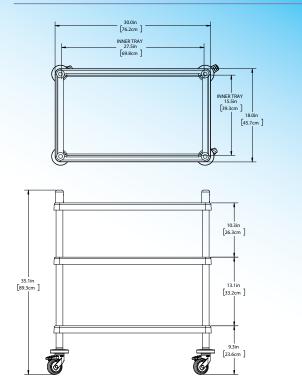

#### **SYSTEM SPECIFICATIONS**

| DIMENSIONS | 18" W x 30" L x 35.1" H<br>45.7 x 76.2 x 89.2 cm |
|------------|--------------------------------------------------|
| CAPACITY   | 300 lb / 136 kg                                  |
| CASTERS    | 3" Casters (Two Brake)                           |
| WEIGHT     | 45 lb / 20.5 kg                                  |
| WARRANTY   | 4 years                                          |
|            |                                                  |

#### **DIMENSIONS** in [cm]