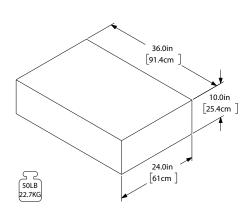

lt pediatric combo scale (not included)





MADE IN THE USA



Quality. Reliability. Accuracy.

# Pediatric Utility Cart Model SRC-600

#### **SYSTEM SPECIFICATIONS**

| DIMENSIONS | 18" W x 30" L x 35.1" H<br>45.7 x 76.2 x 89.2 cm |
|------------|--------------------------------------------------|
| CAPACITY   | 300 lb / 136 kg                                  |
| CASTERS    | 3" Casters (Two Brake)                           |
| WEIGHT     | 45 lb / 20.5 kg                                  |
| WARRANTY   | 4 years                                          |
|            |                                                  |





Shown with SR615i Pediatric Scale (not included)



Shown with SR241 Adult pediatric combo scale (not included)

#### **DIMENSIONS** in [cm]



#### **PACKAGING**



Specifications subject to change without notice.