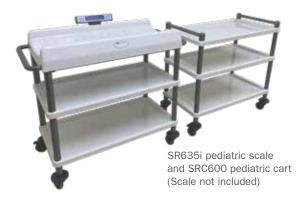

### **Model SRC-600**

The SRC-600 is a great companion cart to the SR635i scale. Additionally it can be used for the SR241 and SR615i pediatric scales or as an all around utility cart.

With composite shelving and aluminum corner tubing the cart offers superior stability. Every surface on the cart is infused with antimicrobial product protection.

#### **PROTECTIVE RAIL**

All three shelves have a full perimeter raised edge to keep things where they belong.

Shown with SR615i Pediatric Scale (not included)

Shown with SR241 Adult pediatric combo scale (not included)

Shown with SR615i Pediatric Scale (not included)

Shown with SR241 Adult pediatric combo scale (not included)