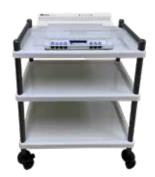

#### **PROTECTIVE RAIL**

All three shelves have a full perimeter raised edge to keep things where they belong.

Shown with SR615i Pediatric Scale (not included)

Shown with SR241 Adult pediatric combo scale (not included)

Shown with SR615i Pediatric Scale (not included)

Shown with SR241 Adult pediatric combo scale (not included)