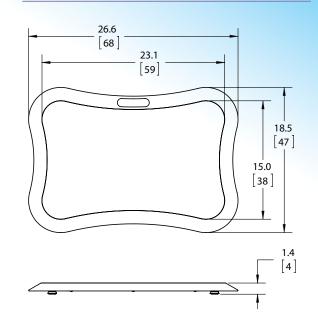

# **DIMENSIONS** in [cm]

# \*1,000 Lb. capacity is SR416i-X series.

Platform size: 23" x 15"

SR411i

Quality. Reliability. Accuracy.