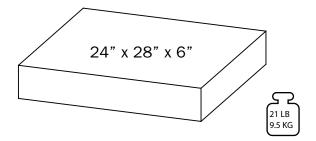

| WARRANTY                    | 4 years                                                                                                                               |  |

| ACCESSORIES AND OPTIONS                    |                 |
|--------------------------------------------|-----------------|
| DESCRIPTION                                | PART NUMBER     |
| BATTERY OPERATED SCALE                     | Add "B" suffix  |
| SR416I 1,000LB/454KG SCALE                 | Add "X" suffix  |
| KILOGRAM ONLY SCALE                        | Add "KG" suffix |
| WIRELESS ENABLED SCALE<br>(FACTORY OPTION) | Add "BT" suffix |
| WALL MOUNTED HEIGHT ROD                    | SR8591          |
| REPLACEMENT POWER ADAPTER                  | FRGSM06U09P1J   |

# **DIMENSIONS** in [cm]



# PACKAGING





Specifications subject to change without notice.