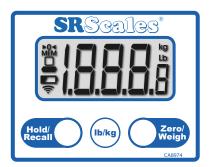

#### **MEMORY RECALL**

Automatically stores the last stable weight.

#### **BUILT-IN DISPLAY - SR416**

Scale is highly portable with easy to use built-in, large digital readout.

#### SYSTEM SPECIFICATIONS

| MAX WEIGHT                  | -<br>880 Lb/400 Kg (SR411i & SR416i)<br>1000 Lb/454 Kg (SR416i-X only)                                                                |  |
|-----------------------------|---------------------------------------------------------------------------------------------------------------------------------------|--|
| DISPLAY TYPE                | 1" digit LCD                                                                                                                          |  |
| DISPLAY RESOLUTION          | 0.1 Lb/0.1 Kg                                                                                                                         |  |
| ACCURACY                    | 0.1% +/- 1 digit of displayed resolution                                                                                              |  |
| DISPLAY UNITS               | Pounds / Kilograms                                                                                                                    |  |
| POWER                       | 6 "AA" cell alkaline batteries and<br>optional medical grade wall power<br>supply.                                                    |  |
| BATTERY LIFE                | 10,000 weigh cycles<br>(est. based on 30 second on-time)                                                                              |  |
| AUTO POWER DOWN<br>(APD)    | Programmable on-time to conserve<br>battery life. A low battery indication<br>will appear when it's time to replace<br>the batteries. |  |
| ZERO                        | One touch Zero button                                                                                                                 |  |
| MEMORY                      | Last stable weight is automatically stored in memory. Press RECALL to retrieve.                                                       |  |
| SERIAL DATA<br>OUTPUT (EHR) | 9-pin serial data port can be used to send weight data to EHR/EMR Systems.                                                            |  |
| WARRANTY                    | 4 years                                                                                                                               |  |