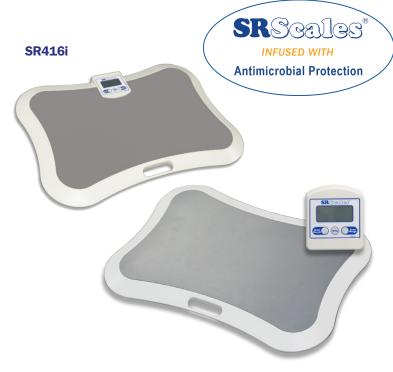

# Patient Floor Scale Model SR411i and SR416i Series

The SR411i and SR416i Patient Floor Scales are sleek, innovative scales that provide years of reliable service and accurate weight data.

Designed for virtually effortless patient standing comfort, the low-profile and ultra-wide scales are ideal for surgical centers, telehealth applications and other healthcare settings where a basic, reliable weighing solution is needed. Both scales are designed from a large, easy to stand on platform that supports patients up to 1,000 Lbs.\* The SR411i features a wall mounted display while the SR416i has a built-in display. With their always-on AC power supply options and high-visibility displays, both models are ready whenever you need to weigh a patient.

# \*1,000 Lb. capacity is SR416i-X series.

Platform size: 23" x 15"

SR411i

Quality. Reliability. Accuracy.

#### **BUILT-IN DISPLAY - SR416**

Scale is highly portable with easy to use built-in, large digital readout.